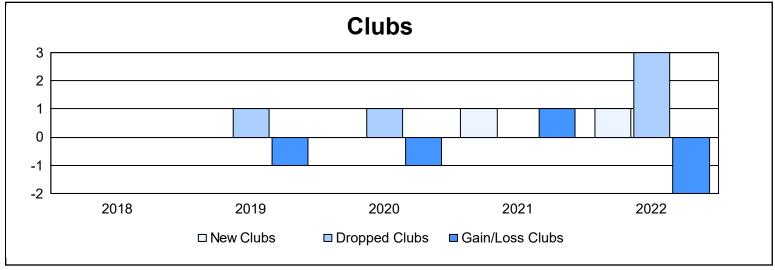

District 8 S As of June 2022 Cumulative

| Year      | New<br>Clubs | Dropped<br>Clubs | Gain/<br>Loss<br>Clubs | New<br>Members | Charter<br>Members | Reinstate<br>Members | Transfer<br>Members | Total<br>Member<br>Added | Total<br>Members<br>Dropped | Gain/<br>Loss<br>Members |
|-----------|--------------|------------------|------------------------|----------------|--------------------|----------------------|---------------------|--------------------------|-----------------------------|--------------------------|
| 2017-2018 | 0            | 0                | 0                      | 78             | 3                  | 5                    | 4                   | 90                       | 141                         | -51                      |
| 2018-2019 | 0            | 1                | -1                     | 63             | 2                  | 5                    | 1                   | 71                       | 131                         | -60                      |
| 2019-2020 | 0            | 1                | -1                     | 65             | 3                  | 7                    | 2                   | 77                       | 113                         | -36                      |
| 2020-2021 | 1            | 0                | 1                      | 68             | 18                 | 2                    | 2                   | 90                       | 72                          | 18                       |
| 2021-2022 | 1            | 3                | -2                     | 89             | 41                 | 11                   | 3                   | 144                      | 145                         | -1                       |
| Average   | 0            | 1                | -1                     | 73             | 13                 | 6                    | 2                   | 94                       | 120                         | -26                      |