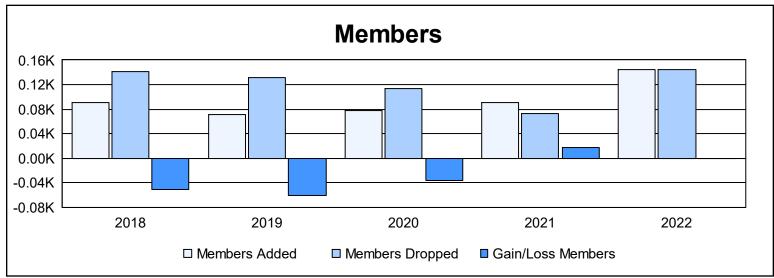

District 8 S As of June 2022 Cumulative

| Year      | New<br>Clubs | Dropped<br>Clubs | Gain/<br>Loss<br>Clubs | New<br>Members | Charter<br>Members | Reinstate<br>Members | Transfer<br>Members | Total<br>Member<br>Added | Total<br>Members<br>Dropped | Gain/<br>Loss<br>Members |
|-----------|--------------|------------------|------------------------|----------------|--------------------|----------------------|---------------------|--------------------------|-----------------------------|--------------------------|
| 2017-2018 | 0            | 0                | 0                      | 78             | 3                  | 5                    | 4                   | 90                       | 141                         | -51                      |
| 2018-2019 | 0            | 1                | -1                     | 63             | 2                  | 5                    | 1                   | 71                       | 131                         | -60                      |
| 2019-2020 | 0            | 1                | -1                     | 65             | 3                  | 7                    | 2                   | 77                       | 113                         | -36                      |
| 2020-2021 | 1            | 0                | 1                      | 68             | 18                 | 2                    | 2                   | 90                       | 72                          | 18                       |
| 2021-2022 | 1            | 3                | -2                     | 89             | 41                 | 11                   | 3                   | 144                      | 145                         | -1                       |
| Average   | 0            | 1                | -1                     | 73             | 13                 | 6                    | 2                   | 94                       | 120                         | -26                      |